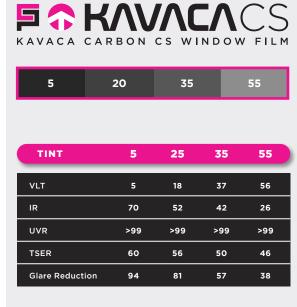

KAVACA Carbon CS lets you customize your car with any of the 4 shades offered, without a loss in heat rejection with clear VLT's. KAVACA Carbon CS advanced technology offers a non-reflective, color stable finish that will not fade over time.

**KAVACA CARBON CS** is made from true nanocarbon particles in the film, not using metals or dyes to achieve top performance specs in its category.

This means that KAVACA Carbon CS will not fade nor lose color over time, and it will not block any cellular or radio signals. Nano-carbon particles do not affect the clarity, but rather are focused on blocking the Infrared heat and UV bandwidth. This enables the KAVACA Carbon CS to block over 99% of the UV Rays and up to 70% off the IR Heat.