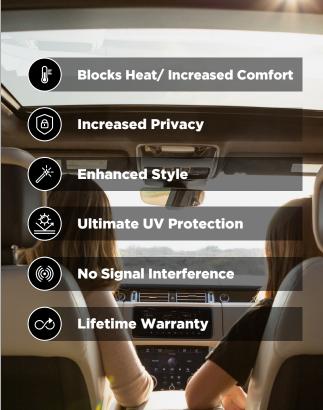

NANO-CERAMIC CS TECHNOLOGY

KAVACA Carbon CS contains proprietary blend of nano-carbon particles and IR blocking materials, which results in blocking up to 70% infrared heat.

UVA/UVB PROTECTION

KAVACA Carbon CS is formulated to prevent skin damage as well as skin cancer. SPF500 blocks 99%+ of the damaging UV rays.

**ZERO SIGNAL INTERFERENCE** 

Radio, GPS, & Bluetooth signals will have zero interference due to our nano-carbon technology.

CUSTOM STYLE OR CLARITY

Customize your vehicle with the multiple shades of KAVACA Carbon CS. No sacrifice in clarity or loss in heat rejection with clear VLT's.

LIFETIME WARRANTY

KAVACA Carbon CS is guaranteed to NOT FADE, nor turn purple. No bubbling, no peeling, and no cracking for the LIFETIME of the film.

Ы

contact@ceramicpro.com www.ceramicpro.com